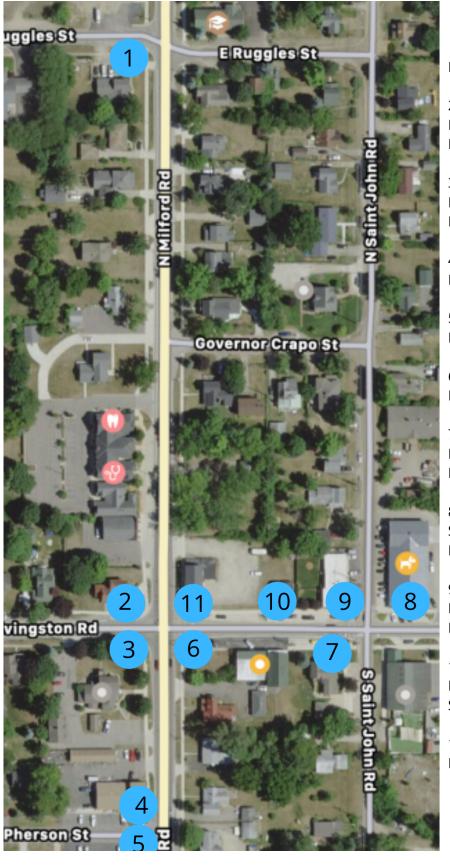

### Flower Beds Available for Adoption

- 1 SOUTHWEST CORNER OF RUGGLES RD & N MILFORD RD
- 2 NORTHWEST CORNER OF LIVINGSTON RD & N MILFORD RD
- 3 SOUTHWEST SIDE OF N MILFORD ROAD, SOUTH OF LIVINGSTON RD
- 4 NORTHWEST CORNER OF N MILFORD RD & MCPHERSON ST
- 5 SOUTH WEST CORNER OF N MILFORD RD & MCPHERSON ST
- 6 SOUTHEAST CORNER OF N MILFORD RD & LIVINGSTON RD
- 7 SOUTHWEST CORNER OF LIVINGSTON RD & S SAINT JOHN RD
- 8 NORTHEAST CORNER OF S SAINT JOHN RD & LIVINGSTON RD
- 9 NORTHWEST CORNER OF LIVINGSTON RD & S SAINT JOHN RD
- 10 NORTH LIVINGSTON RD BETWEEN N MILFORD RD & S SAINT JOHN RD
- 11 NORTHEAST CORNER OF N MILFORD RD & LIVINGSTON RD