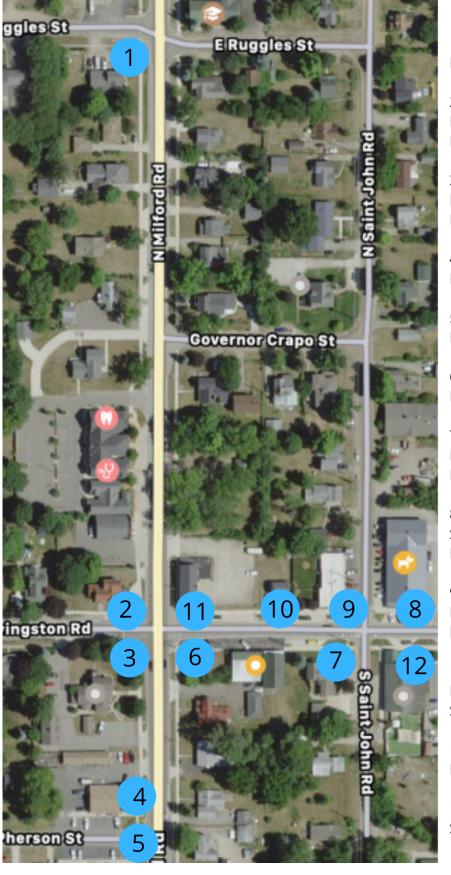

### Flower Beds Available for Adoption

1 SOUTHWEST CORNER OF RUGGLES RD & N MILFORD RD

2 NORTHWEST CORNER OF LIVINGSTON RD & N MILFORD RD

3 SOUTHWEST SIDE OF N MILFORD ROAD, SOUTH OF LIVINGSTON RD

4 NORTHWEST CORNER OF N
MILFORD RD & MCPHERSON ST

5 SOUTH WEST CORNER OF N MILFORD RD & MCPHERSON ST

6 SOUTHEAST CORNER OF N MILFORD RD & LIVINGSTON RD

7 SOUTHWEST CORNER OF LIVINGSTON RD & S SAINT JOHN RD

8 NORTHEAST CORNER OF S SAINT JOHN RD & LIVINGSTON RD

9 NORTHWEST CORNER OF LIVINGSTON RD & S SAINT JOHN RD

10 NORTH LIVINGSTON RD BETWEEN N MILFORD RD & S SAINT JOHN RD

11 NORTHEAST CORNER OF N MILFORD RD & LIVINGSTON RD

12 SOUTH EAST CORNER OF S. SAINT JOHN AND E. LIVINGSTON